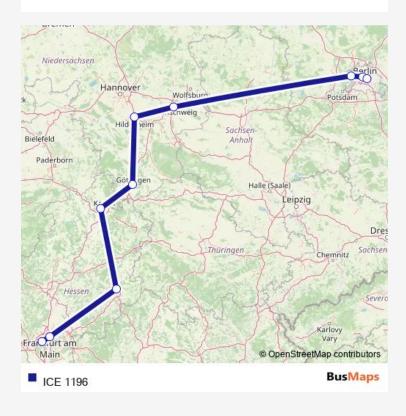

## Rail ICE 1196

Route info

Direction:

Stops: 0

Trip Duration: - min

ICE 1196 Rail time schedules and route maps are available in an offline PDF at busmaps.com. Use the busmaps.com website to see live bus times, train schedule or subway schedule, and step-by-step directions for all public transit in Berlin