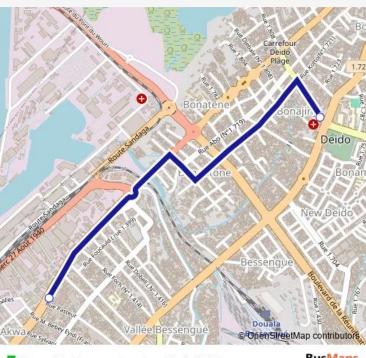

## Direction

Immeuble Socar — Hôpital de district de Deido

2 stops

Open route schedule

Immeuble Socar

Hôpital de district de Deido

| Route schedule<br>Immeuble Socar — Hôpital de district de Deido |       |
|-----------------------------------------------------------------|-------|
| Monday                                                          | 10:04 |
| Tuesday                                                         | 10:04 |
| Wednesday                                                       | 10:04 |
| Thursday                                                        | 10:04 |
| Friday                                                          | 10:04 |
| Saturday                                                        | 10:04 |
| Sunday                                                          | 10:04 |

Route info Direction: Immeuble Socar Stops: 2 Trip Duration: 0 hour 10 min

Immeuble Socar to Carrefour Ecole Publique

**BusMaps** 

Communal Taxi Service time schedules and route maps are available in an offline PDF at busmaps.com. Use the busmaps.com website to see live bus times, train schedule or subway schedule, and step-by-step directions for all public transit in Douala