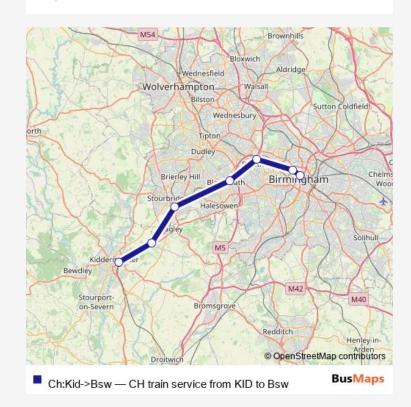

## **Direction**

Kidderminster — Birmingham Snow Hill

7 stops

## Open route schedule

Kidderminster

Blakedown

Stourbridge Junction

Rowley Regis

Smethwick Galton Bridge

Jewellery Quarter

Birmingham Snow Hill