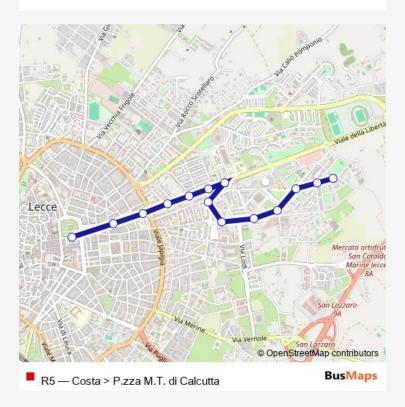

## Bus R5 Costa > P.zza M.T. di Calcutta

Route info

Direction:

Stops: 0

Trip Duration: - min

R5 Bus time schedules and route maps are available in an offline PDF at busmaps.com. Use the busmaps.com website to see live bus times, train schedule or subway schedule, and step-by-step directions for all public transit in Lecce