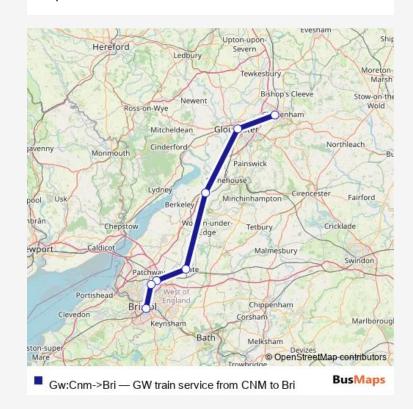

## **Direction**

Cheltenham Spa — Bristol Temple Meads

7 stops

## Open route schedule

Cheltenham Spa

Gloucester

Cam & Dursley

Yate

**Bristol Parkway** 

Filton Abbey Wood

**Bristol Temple Meads** 