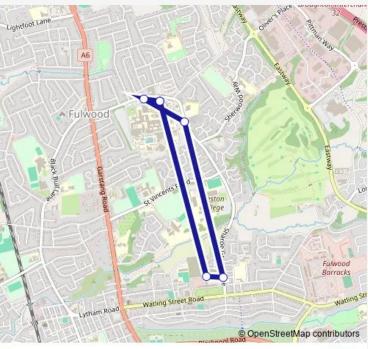

## Go to website

| <b>Direction</b><br>Royal Preston Hospital Grounds — Royal Preston Hospital<br>Grounds | Route schedule<br>Royal Preston Hospital Grou<br>Grounds |
|----------------------------------------------------------------------------------------|----------------------------------------------------------|
| б stops                                                                                | Monday                                                   |
| Open route schedule                                                                    | Tuesday                                                  |
| Royal Preston Hospital Grounds                                                         | Wednesday                                                |
| Preston Business Centre                                                                | Thursday                                                 |
| Lindale Road                                                                           |                                                          |
| St Clare's Church                                                                      | Friday                                                   |
| Booths                                                                                 | Saturday                                                 |
| Royal Preston Hospital Grounds                                                         | Sunday                                                   |

Route info Direction: Royal Preston Hospital Grounds Stops: 6 Trip Duration: 0 hour 14 min

19A — Preston Business Centre - Royal Preston Hospital Grounds

**BusMaps** 

19A Bus time schedules and route maps are available in an offline PDF at busmaps.com. Use the busmaps.com website to see live bus times, train schedule or subway schedule, and step-by-step directions for all public transit in Preston