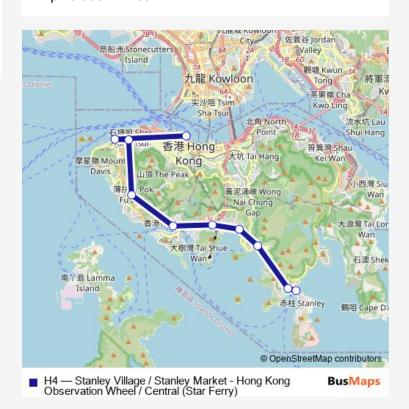

## Bus H4 Stanley Village / Stanley Market - Hong Kong Observation Wheel / Central (Star Ferry)

Go to website

## **Direction**

[Ctb] Stanley Village — [Ctb] Central (Hong Kong Observation Wheel)

10 stops

Open route schedule

[Ctb] Stanley Village

[Ctb] Stanley Plaza

[Ctb] Repulse BAY Beach, Repulse BAY Road

[Ctb] Deep Water Bay, Island Road

[Ctb] Ocean Park|[Kmb+Ctb] Ocean Park/<Br>Ocean Park

[Ctb] Aberdeen Promenade, Aberdeen Praya Road|[Kmb+Ctb] Aberdeen Promenade/<Br>Aberdeen Promenade, Aberdeen Praya Road

[Ctb] POK FU LAM Village, POK FU LAM Road

[Ctb] HKU Centennial Campus, POK FU LAM Road

[Ctb] Kennedy Town NEW Praya

[Ctb] Central (Hong Kong Observation Wheel)

| Route schedule [Ctb] Stanley Village — [Ctb] Central (Hong Kong Observation Wheel) |       |
|------------------------------------------------------------------------------------|-------|
| Monday                                                                             | 11:00 |
| Tuesday                                                                            | 11:00 |
| Wednesday                                                                          | 11:00 |
| Thursday                                                                           | 11:00 |
| Friday                                                                             | 11:00 |
| Saturday                                                                           | 11:00 |
| Sunday                                                                             | 11:00 |