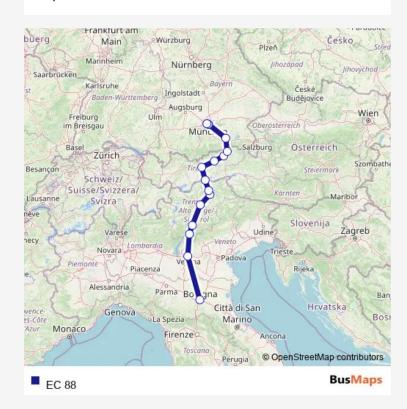

Rail EC 88 Go to website

Direction
undefined — undefined
0 stops
Open route schedule

| Route schedule undefined — undefined |       |
|--------------------------------------|-------|
| Monday                               | 07:45 |
| Tuesday                              | 07:45 |
| Wednesday                            | 07:45 |
| Thursday                             | 07:45 |
| Friday                               | 07:45 |
| Saturday                             | 07:45 |
| Sunday                               | 07:45 |

Route info

Direction:

Stops: 0

Trip Duration: — min

EC 88 Rail time schedules and route maps are available in an offline PDF at busmaps.com. Use the busmaps.com website to see live bus times, train schedule or subway schedule, and step-by-step directions for all public transit in Munich