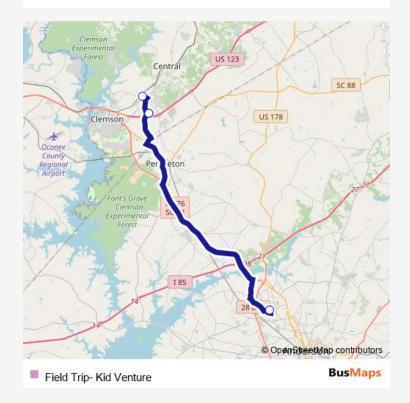

## Bus Field Trip- Kid Venture

Go to website

## **Direction**

Catbus Headquarters — Clemson Elementary

4 stops

Open route schedule

Catbus Headquarters

Clemson Elementary

Kid Venture

Clemson Elementary

Route info

Direction: Catbus Headquarters

Stops: 4

Trip Duration: 2 hour 30 min

Bus time schedules and route maps are available in an offline PDF at busmaps.com. Use the busmaps.com website to see live bus times, train schedule or subway schedule, and step-by-step directions for all public transit in Anderson