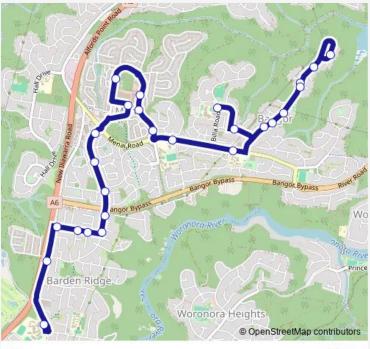

## Direction

Inaburra School, Billa Rd — Lucas Heights Community School

26 stops

Open route schedule

Inaburra School, Billa Rd

Bangaroo St After Bandalong Cres

Yala Rd At Tagudi Pl

Yala Rd At Terranora Pl

Yala Rd Before Tycannah Pl

Yala Rd Before Tongarra Cl

Yala Rd At Tulukera Pl

Yala Rd At Turi Cl

Yala Rd Opp Torumba Cl

Menai Rd At Dandarbong Av

Aquinas Catholic College, Menai Rd

Allison Cres Opp Pioneer Dr

Menai Community Health Centre, Allison Cres

Club Central Menai, Allison Cres

Allison Cres Opp Schofield Pl

Menai Marketplace, Duncomb PI

Carter Rd Opp Menai Central Shopping Plaza

Carter Rd Opp Nicolson Cct

Carter Rd Opp Bishop Rd

Australia Rd At Barden Rd

| Route schedule<br>Inaburra School, Billa Rd — Lucas Heights Community<br>School |       |
|---------------------------------------------------------------------------------|-------|
| Monday                                                                          | 07:50 |
| Tuesday                                                                         | 07:50 |
| Wednesday                                                                       | 07:50 |
| Thursday                                                                        | 07:50 |
| Friday                                                                          | 07:50 |
| Saturday                                                                        | _     |
| Sunday                                                                          | _     |

Route info Direction: Inaburra School, Billa Rd Stops: 26 Trip Duration: 0 hour 30 min

S089 — Inaburra School to Lucas Heights Community Bu School

**BusMaps** 

Australia Rd Opp Marsden Rd Marsden Rd At Bella Pl Marsden Rd At Caley Pl Marsden Rd At Old Illawarra Rd Old Illawarra Rd After Australia Rd