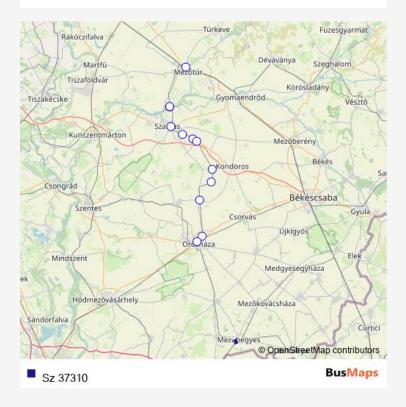

## Rail Sz 37310

Route info

No Stops

Sz 37310 Rail time schedules and route maps are available in an offline PDF at busmaps.com. Use the busmaps.com website to see live bus times, train schedule or subway schedule, and step-by-step directions for all public transit in Szarvas