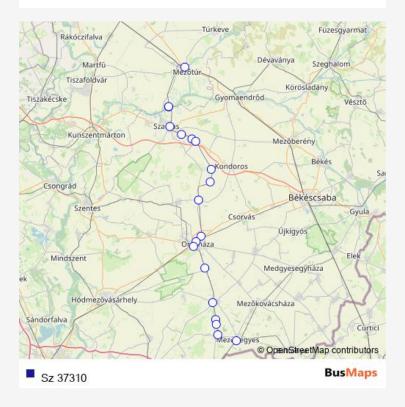

## Rail Sz 37310

Route info

No Stops

Sz 37310 Rail time schedules and route maps are available in an offline PDF at busmaps.com. Use the busmaps.com website to see live bus times, train schedule or subway schedule, and step-by-step directions for all public transit in Szarvas