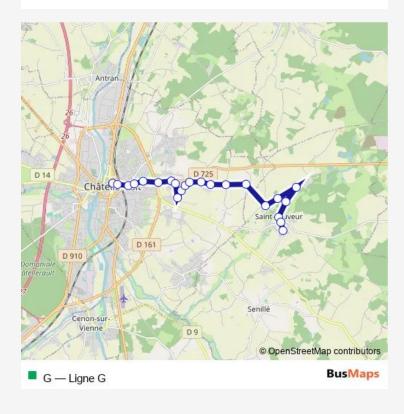

## **Bus**Maps

Bus G Ligne G

## Go to website

Direction

undefined — undefined

0 stops

Open route schedule

| Route schedule<br>undefined — undefined |             |
|-----------------------------------------|-------------|
| Monday                                  | 07:11-14:06 |
| Tuesday                                 | 07:11-14:06 |
| Wednesday                               | 07:11-14:06 |
| Thursday                                | 07:11-14:06 |
| Friday                                  | 07:11-14:06 |
| Saturday                                | 09:11-14:06 |
| Sunday                                  | _           |
|                                         |             |

Route info

Direction:

Stops: 0

Trip Duration: - min



| Direction<br>undefined — undefined<br>0 stops<br>Open route schedule | Route schedule<br>undefined — undefined<br>Monday |
|----------------------------------------------------------------------|---------------------------------------------------|
|                                                                      | Tuesday                                           |
|                                                                      | Wednesday                                         |
|                                                                      | Thursday                                          |
|                                                                      | Friday                                            |
|