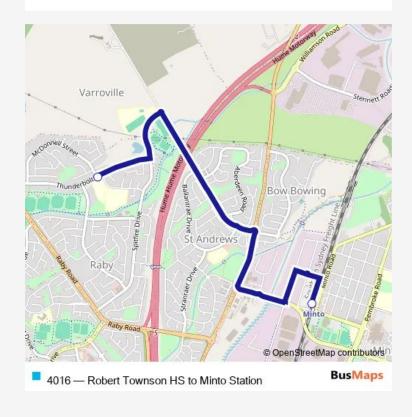

## **Direction**

Robert Townson High School, Thunderbolt Dr — Minto Station, Somerset St

2 stops

Open route schedule

Robert Townson High School, Thunderbolt Dr

Minto Station, Somerset St

| Route schedule Robert Townson High School, Thunderbolt Dr — Minto Station, Somerset St |       |
|----------------------------------------------------------------------------------------|-------|
| Monday                                                                                 | 14:50 |
| Tuesday                                                                                | 14:50 |
| Wednesday                                                                              | 14:50 |
| Thursday                                                                               | 14:50 |
| Friday                                                                                 | _     |
| Saturday                                                                               | _     |
| Sunday                                                                                 | _     |