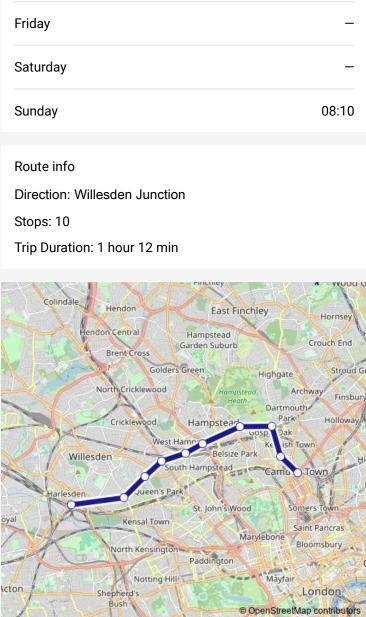

## Go to website

| <b>Direction</b><br>Willesden Junction — Camden Road | Route schedule<br>Willesden Junction — Camden Road |
|------------------------------------------------------|----------------------------------------------------|
| 10 stops                                             | Monday                                             |
| Open route schedule                                  |                                                    |
| Willesden Junction                                   | Tuesday                                            |
|                                                      | Wednesday                                          |
| Kensal Rise                                          | Thursday                                           |
| Brondesbury Park                                     |                                                    |
| Brondesbury                                          | Friday                                             |
| West Hampstead                                       | Saturday                                           |
| Finchley Road & Frognal                              | Sunday                                             |
| Hampstead Heath                                      |                                                    |
|                                                      | Route info                                         |
| Gospel Oak                                           | Direction: Willesden Junction                      |
| Kentish Town West                                    | Stops: 10<br>Trip Duration: 1 hour 12 min          |
| Camden Road                                          | Thickney                                           |