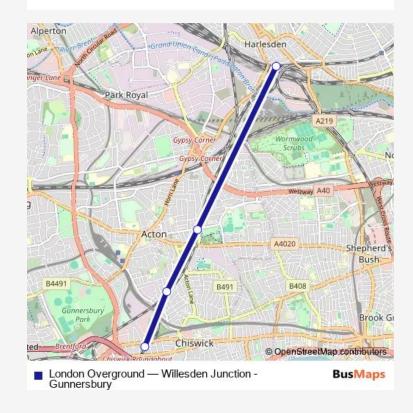

Route info

Direction: Willesden Junction

Stops: 4

Trip Duration: 0 hour 30 min

London Overground Rail Replacement Bus Service time schedules and route maps are available in an offline PDF at busmaps.com. Use the busmaps.com website to see live bus times, train schedule or subway schedule, and step-by-step directions for all public transit in London