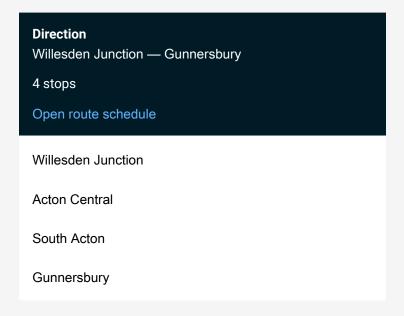

## Rail Replacement Bus Service London Overground Willesden Junction - Gunnersbury

Go to website

| Route schedule Willesden Junction — Gunnersbury |       |
|-------------------------------------------------|-------|
| Monday                                          | -     |
| Tuesday                                         | _     |
| Wednesday                                       | _     |
| Thursday                                        | _     |
| Friday                                          | _     |
| Saturday                                        | _     |
| Sunday                                          | 08:25 |

Route info

Direction: Willesden Junction

Stops: 4

Trip Duration: 0 hour 30 min

London Overground Rail Replacement Bus Service time schedules and route maps are available in an offline PDF at busmaps.com. Use the busmaps.com website to see live bus times, train schedule or subway schedule, and step-by-step directions for all public transit in London