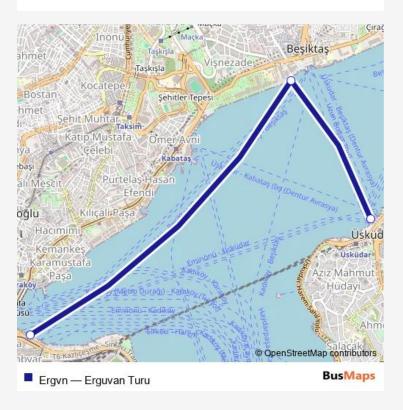

#### Direction

Eminönü-Kadıköy Şh. — Üsküdar Şh.

3 stops

Open route schedule

Eminönü-Kadıköy Şh.

Beşiktaş-Kadıköy Şh.

Üsküdar Şh.