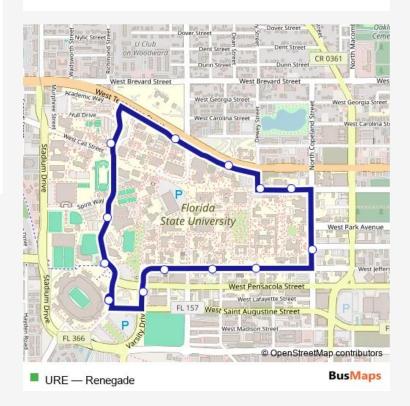

## Go to website

Direction

FSU 1ST Circle — FSU 1ST Circle

14 stops

Open route schedule

FSU 1ST Circle

Varsity DR W Pensacola St

W Jefferson ST AT Ragan Hall Eb

Jefferson ST AT Dorman Hall Eb

Jefferson ST AT Dodd Hall Eb

Copeland ST AND College Ave

Call ST AT Convocation WAY Wb

Call AT Dewey ST Wb

FSU Student Union Wb

Academic WAY AT Antarctic WAY Wb

Chieftan WAY AT Kellum Hall Sb

Tully GYM Sb

Chieftan WAY AT Circus Sb

FSU 1ST Circle

| Route schedule<br>FSU 1ST Circle — FSU 1ST Circle |             |
|---------------------------------------------------|-------------|
| Monday                                            | 07:00-19:30 |
| Tuesday                                           | 07:00-19:30 |
| Wednesday                                         | 07:00-19:30 |
| Thursday                                          | 07:00-19:30 |
| Friday                                            | 07:00-19:30 |
| Saturday                                          | _           |
| Sunday                                            | _           |

Route info

Direction: FSU 1ST Circle

Stops: 14

Trip Duration: 0 hour 30 min

URE Bus time schedules and route maps are available in an offline PDF at busmaps.com. Use the busmaps.com website to see live bus times, train schedule or subway schedule, and step-by-step directions for all public transit in Tallahassee