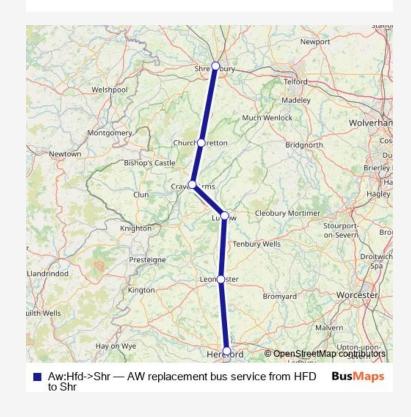

Route info

Direction: Hereford

Stops: 6

Trip Duration: 2 hour 0 min

Aw:Hfd->Shr Rail Replacement Bus Service time schedules and route maps are available in an offline PDF at busmaps.com. Use the busmaps.com website to see live bus times, train schedule or subway schedule, and step-by-step directions for all public transit in Shrewsbury