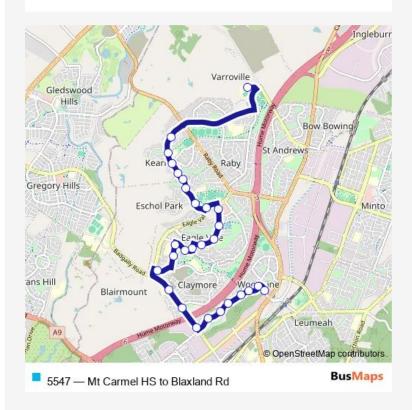

## School Bus 5547 Mt Carmel HS to Blaxland Rd

Go to website

## **Direction**

Mount Carmel High School, School Grounds — Harbord Rd Before Rennie Rd

28 stops

Open route schedule

Mount Carmel High School, School Grounds

Epping Forest Dr At Elbe Pl

Kearns Public School, Epping Forest Dr

Epping Forest Dr At Kearns Av

Jemima Jenkins Park, Epping Forest

Epping Forest Dr After Rhine Cl

Vale Brook Reserve, Epping Forest Dr

Eschol Park Sports Complex, Epping Forest Dr

Eagle Vale Dr After Epping Forest Dr

Eagle Vale Anglican Church, Emerald Dr

Eagle Vale Neighbourhood Centre, Emerald Dr

Mary Immaculate Parish Primary School, Emerald Dr

Emerald Dr After Alabaster Pl

Boyd St Opp Malachite Rd

Malachite St Opp Silica Cres

Drysdale St After Malachite Rd

Drysdale St Opp Eagle Vale High School

Dobell Rd Opp Rees Cl

Badgally Rd Opp Blairmount Public School

Badgally Rd Opp Thomas Burke Reserve

Badgally Rd Before North Steyne Rd

| Route schedule           |             |
|--------------------------|-------------|
| Mount Carmel High School | School Grou |