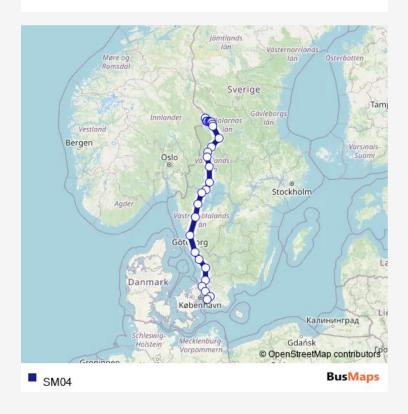

## Express Bus Service SM04

Route info

Direction:

Stops: 0

Trip Duration: - min

SM04 Express Bus Service time schedules and route maps are available in an offline PDF at busmaps.com. Use the busmaps.com website to see live bus times, train schedule or subway schedule, and step-by-step directions for all public transit in Saelen