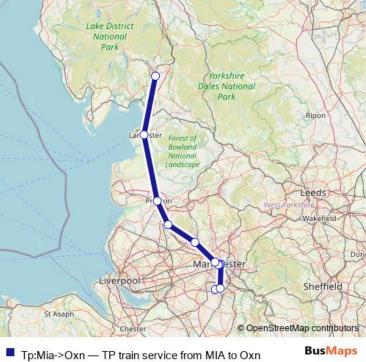

## Rail Tp:Mia->Oxn TP train service from MIA to Oxn

## Go to website

10:10

\_

08:10-18:10

| <b>Direc</b><br>Manc | <b>tion</b><br>hester Airport — Oxenholme Lake District | Route schedule<br>Manchester Airport — Oxenholme Lake District |
|----------------------|---------------------------------------------------------|----------------------------------------------------------------|
| 11 st                | ops                                                     | Monday                                                         |
| Open                 | route schedule                                          | Tuesday                                                        |
| Mano                 | hester Airport                                          |                                                                |
| Heald                | d Green                                                 | Wednesday                                                      |
| Mano                 | hester Piccadilly                                       | Thursday                                                       |
| Mano                 | hester Oxford Road                                      | Friday                                                         |
| Dean                 | sgate                                                   | Saturday 08                                                    |
| Salfo                | rd Crescent                                             | Sunday                                                         |
| Bolto                | n                                                       |                                                                |
| Chorl                | ev                                                      | Route info<br>Direction: Manchester Airport                    |
| Preston              |                                                         | Stops: 11                                                      |
|                      |                                                         | Trip Duration: 1 hour 27 min                                   |
| Lanca                | 10101                                                   | NA MARTINA                                                     |