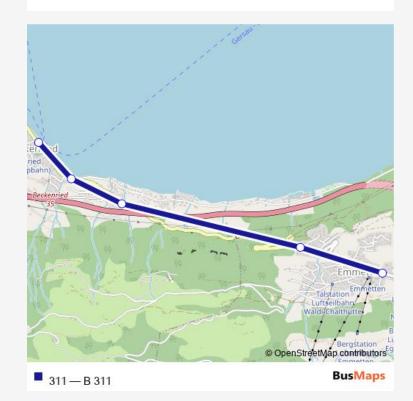

## Open route schedule

Beckenried, Post

Beckenried, Boden

Beckenried, Fellerwil

Emmetten, Schöneck

Emmetten, Post

| Route schedule<br>Beckenried, Post — Emmetten, Post |       |
|-----------------------------------------------------|-------|
| Monday                                              | _     |
| Tuesday                                             | _     |
| Wednesday                                           | _     |
| Thursday                                            | _     |
| Friday                                              | _     |
| Saturday                                            | _     |
| Sunday                                              | 14:15 |

Route info

Direction: Beckenried, Post

Stops: 5

Trip Duration: 0 hour 7 min

| Beckenried, Post — Emmetten, Post |
|-----------------------------------|
| 5 stops                           |
| Open route schedule               |
|                                   |
| Beckenried, Post                  |
|                                   |
| Beckenried, Boden                 |
|                                   |
| Beckenried, Fellerwil             |
|                                   |
| Emmetten, Schöneck                |
|                                   |
| Emmetten, Post                    |
|                                   |
|                                   |