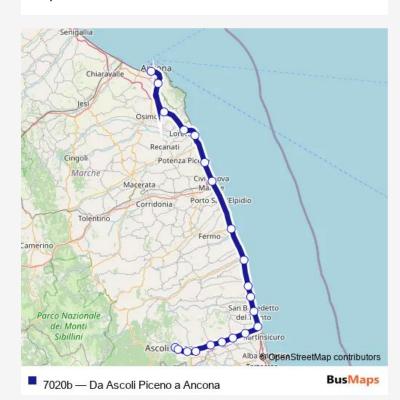

## Rail 7020b Da Ascoli Piceno a Ancona

Go to website

Direction
undefined — undefined
0 stops
Open route schedule

| Route schedule<br>undefined — undefined |       |
|-----------------------------------------|-------|
| Monday                                  | 18:20 |
| Tuesday                                 | 18:20 |
| Wednesday                               | 18:20 |
| Thursday                                | 18:20 |
| Friday                                  | 18:20 |
| Saturday                                | 18:20 |
| Sunday                                  | _     |