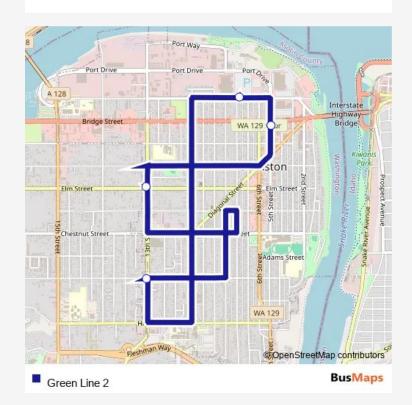

## Bus Green Line 2 Go to website

Direction
Dshs — Dshs
5 stops
Open route schedule

Dshs

Walmart

13th & Libby

Lincoln Estate

Dshs

| Route schedule<br>Dshs — Dshs |             |
|-------------------------------|-------------|
| Monday                        | 07:47-17:47 |
| Tuesday                       | 07:47-17:47 |
| Wednesday                     | 07:47-17:47 |
| Thursday                      | 07:47-17:47 |
| Friday                        | 07:47-17:47 |
| Saturday                      | 09:47-14:47 |
| Sunday                        | _           |

Route info

Direction: Dshs

Stops: 5

Trip Duration: 0 hour 18 min

Green Line 2 Bus time schedules and route maps are available in an offline PDF at busmaps.com. Use the busmaps.com website to see live bus times, train schedule or subway schedule, and step-by-step directions for all public transit in Lewiston