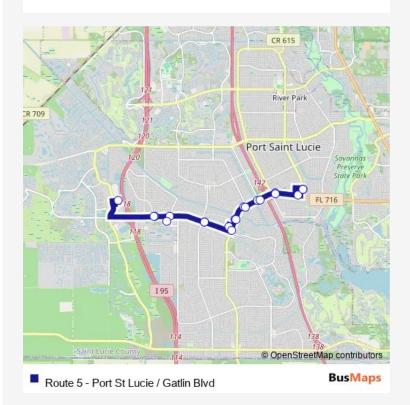

## Bus Route 5 - Port St Lucie / Gatlin Blvd

Go to website

|     |    |    | ю  |              |   |
|-----|----|----|----|--------------|---|
| DI  | re | C1 | П  | $\mathbf{a}$ | n |
| L/I |    | v. | 41 | u            | ш |

PSL Community Center — PSL Community Center

20 stops

Open route schedule

**PSL Community Center** 

PSL City Hall

Victoria Square

PSL Blvd & Cameo Blvd - (West)

PSL Blvd & Sansom LN - (West)

PSL Blvd & Dalton AVE - (West)

Bravo Supermarket

Gatlin Blvd & Dakota St

Gatlin Blvd & Import Dr

Gatlin Blvd & Savage Blvd

**Tradition Landings** 

Gatlin Blvd & Fondura Blvd

Walmart - Gatlin Blvd

Gatlin Blvd & Savona Blvd

CVS Pharmacy - (Gatlin)

PSL Blvd & Dalton AVE - (East)

PSL Blvd & Sansom LN - (East)

PSL Blvd & Cameo Blvd - (East)

Wendys - PSL Blvd

**PSL Community Center** 

| Route schedule PSL Community Center — PSL Commu | unity Center |
|-------------------------------------------------|--------------|
| Monday                                          | 07:00-17:00  |
| Tuesday                                         | 07:00-17:00  |
| Wednesday                                       | 07:00-17:00  |
| Thursday                                        | 07:00-17:00  |
| Friday                                          | 07:00-17:00  |
| Saturday                                        | _            |
| Sunday                                          | _            |