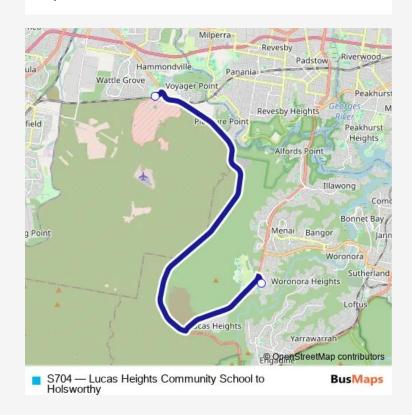

## School Bus S704 Lucas Heights Community School to Holsworthy

Go to website

Direction
undefined — undefined
0 stops
Open route schedule

| Route schedule undefined — undefined |       |
|--------------------------------------|-------|
| Monday                               | 15:15 |
| Tuesday                              | 15:15 |
| Wednesday                            | 15:15 |
| Thursday                             | 15:15 |
| Friday                               | 15:15 |
| Saturday                             | _     |
| Sunday                               | _     |

Route info

Direction:

Stops: 0

Trip Duration: - min

S704 School Bus time schedules and route maps are available in an offline PDF at busmaps.com. Use the busmaps.com website to see live bus times, train schedule or subway schedule, and step-by-step directions for all public transit in Liverpool