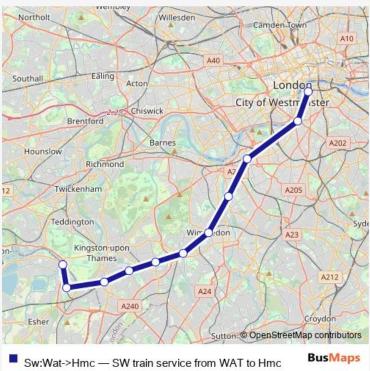

## Rail Sw:Wat->Hmc SW train service from WAT to Hmc

## Go to website

| <b>Direction</b><br>London Waterloo — Hampton Court | Route sc<br>London \ |
|-----------------------------------------------------|----------------------|
| 11 stops                                            | Monday               |
| Open route schedule                                 |                      |
| London Waterloo                                     | Tuesday              |
| Vauxhall                                            | Wedneso              |
| Clapham Junction                                    | Thursday             |
| Earlsfield                                          | Friday               |
| Wimbledon                                           | Saturday             |
| Raynes Park                                         | Sunday               |
| New Malden                                          | Route inf            |
| Berrylands                                          | Direction            |
| Surbiton                                            | Stops: 11            |
|                                                     | Trip Dura            |
| Thames Ditton                                       | Northolt             |
| Hampton Court                                       |                      |