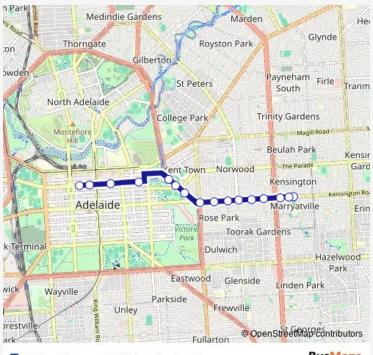

#### Direction

Stop School Marryatville High School Kensington Rd — Stop W1 Currie St - South side

16 stops

#### Open route schedule

Stop School Marryatville High School Kensington Rd

- Stop 8 Kensington Rd South side
- Stop 7 Kensington Rd South side
- Stop 6 Kensington Rd South side
- Stop 5 Kensington Rd South side
- Stop 4 Kensington Rd South side
- Stop 3 Kensington Rd South side
- Stop 2 Kensington Rd South side
- Stop 1 Kensington Rd South side
- Stop V1 Dequetteville Tce West side
- Stop W1 Dequetteville Tce South West side
- Stop X1 Dequetteville Tce South West side
- Stop R1 Grenfell St South side
- Stop T2 Grenfell St South side
- Stop V3 Currie St South side