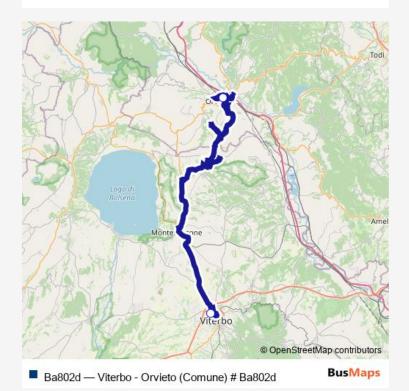

## Bus Ba802d Viterbo - Orvieto (Comune) # Ba802d

Go to website

Direction
undefined — undefined
0 stops
Open route schedule

| Route schedule undefined — undefined |       |
|--------------------------------------|-------|
| Monday                               | 06:10 |
| Tuesday                              | 06:10 |
| Wednesday                            | 06:10 |
| Thursday                             | 06:10 |
| Friday                               | 06:10 |
| Saturday                             | 06:10 |
| Sunday                               | _     |

Route info
No Stops

Ba802d Bus time schedules and route maps are available in an offline PDF at busmaps.com. Use the busmaps.com website to see live bus times, train schedule or subway schedule, and step-by-step directions for all public transit in Viterbo