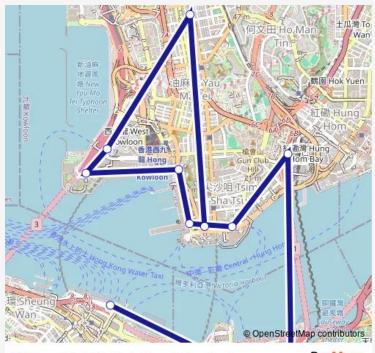

## **Direction**

[Ctb] THE Peninsula|[Kmb] Hankow Road BUS Terminus — [Ctb] Central (Star Ferry)

11 stops

Open route schedule

[Ctb] THE Peninsula|[Kmb] Hankow Road BUS Terminus

[Ctb] Grand Plaza, Nathan Road|[Kmb+Ctb] Nelson Street Mong KOK/<Br>Grand Plaza, Nathan Road|[Kmb] Nelson Street Mong Kok|[Nlb] Nelson Street

[Ctb] International Commerce Centre, NGA Cheung Road|[Kmb] Western Harbour Tunnel Bbi, NGA Cheung Road

[Ctb] West Kowloon Cultural District, Museum Drive

[Ctb] Xigu Centre, Canton Road|[Kmb] Austin Road

[Ctb] Peking Road, Canton Road|[Kmb+Ctb] Peking Road/<Br>Peking Road, Canton Road|[Kmb] Peking Road

[Ctb] East Tsim SHA Tsui Station, Salisbury Road|[Kmb+Ctb] East Tsim SHA Tsui Station/<Br>East Tsim SHA Tsui Station, Salisbury Road|[Kmb] East Tsim SHA Tsui Station

[Ctb] Cross Harbour Tunnel BUS-BUS Interchange|[Kmb+Ctb] Cross Harbour Tunnel BBI/<Br>Cross Harbour Tunnel BUS-BUS Interchange|[Kmb] Cross Harbour Tunnel Bbi

[Ctb] Elizabeth House, Gloucester Road|[Kmb+Ctb] Elizabeth House/<Br>Elizabeth House, Gloucester Road|[Kmb] Elizabeth House

[Ctb] HK Convention & Exhibition Centre, Harbour Road

[Ctb] Central (Star Ferry)

Route schedule

[Ctb] THE Peninsula|[Kmb] Hankow Road BUS Terminus — [Ctb] Central (Star Ferry)

| Monday    | 12:30 |
|-----------|-------|
| Tuesday   | 12:30 |
| Wednesday | 12:30 |
| Thursday  | 12:30 |
| Friday    | 12:30 |
| Saturday  | 12:30 |
| Sunday    | 12:30 |