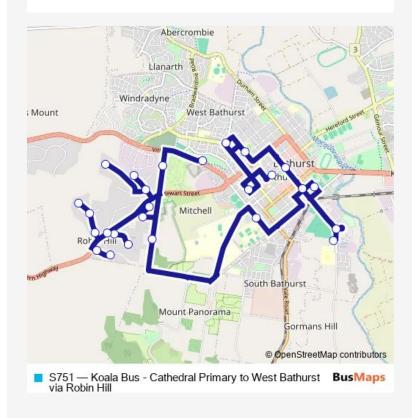

## School Bus S751 Koala Bus - Cathedral Primary to West Bathurst via Robin Hill

Go to website

## **Direction**

Cathedral Primary School, George St — Bathurst Information Bay, Vittoria St

26 stops

## Open route schedule

Cathedral Primary School, George St

Bathurst Public School, Rocket St

The Assumption School, Mitre St

Denison College, Piper St

Bathurst War Memorial Carillion, Russell St

Russell St Before Seymour St

Russell St At Gormans Hill Rd

Mackillop College

Howick St Opp Bathurst Sportsground

St Stanislaus College, Brilliant St

198 Boundary Rd

11 Robindale Ct

Robindale Ct Turnaround

Cherry Lane Opp Denver Pl

33 Cherry Lane

Mclennan Cl After Mid Western Hwy

Mclennan Cl Turnaround

Windemere Rd After Mid Western Hwy

Windemere Rd Opp Huaba Cl

Windemere Rd Turnaround

| Route schedule Cathedral Primary School, George St — Bathurst Information Bay, Vittoria St |       |
|--------------------------------------------------------------------------------------------|-------|
| Monday                                                                                     | 15:15 |
| Tuesday                                                                                    | 15:15 |
| Wednesday                                                                                  | 15:15 |
| Thursday                                                                                   | 15:15 |
| Friday                                                                                     | 15:15 |
| Saturday                                                                                   | _     |
| Sunday                                                                                     | _     |

Route info

Direction: Cathedral Primary School, George St

Stops: 26

Trip Duration: 1 hour 0 min

| Mid Western Hwy Before Delaware Cres  |
|---------------------------------------|
| Mcdiarmid St At Wigmore Dr            |
| Morrow PI Turnaround                  |
| Mcdiarmid St Turnaround               |
| Boundary Rd At Augusta Cl             |
| Bathurst Information Bay, Vittoria St |