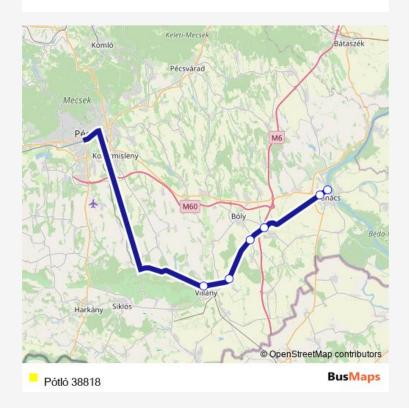

Route info
No Stops

Pótló 38818 Bus time schedules and route maps are available in an offline PDF at busmaps.com. Use the busmaps.com website to see live bus times, train schedule or subway schedule, and step-by-step directions for all public transit in Boly