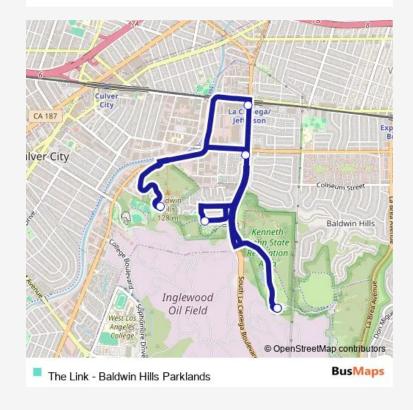

## **Direction**

Kenneth Hahn State Recreational Area — Kenneth Hahn State Recreational Area

6 stops

## Open route schedule

Kenneth Hahn State Recreational Area

Baldwin Hills Scenic Overlook

La Cienega Blvd & Jefferson Blvd

La Cienega Blvd & Rodeo Dr

Stoneview Nature Center

Kenneth Hahn State Recreational Area

Route info

Direction: Kenneth Hahn State Recreational Area

Stops: 6

Trip Duration: 0 hour 25 min

Bus time schedules and route maps are available in an offline PDF at busmaps.com. Use the busmaps.com website to see live bus times, train schedule or subway schedule, and step-by-step directions for all public transit in Los Angeles