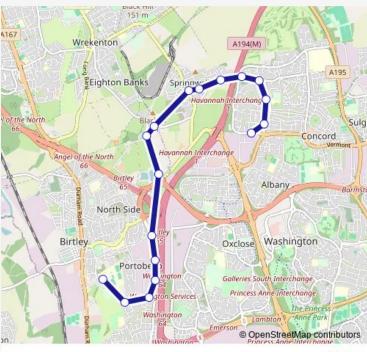

## Direction

Blue House Lane-St Andrews Avenue — Lord Lawson Of Beamish Academy

17 stops

Open route schedule

Blue House Lane-St Andrews Avenue

Well Bank Road

Wellbank Road

Usworth Road

High Usworth

Peareth Hall Road-Heugh Hill

Peareth Hall Road-Victoria Terrace

Springwell Road-Primary School

Mount Lane-Mount Lonnen

Eighton Road-Nursery

Foxpond Roundabout

Portobello Road-Fell Bank

Portobello

Portobello Road-Shadon Way

**Birtley Lane-Fell Close** 

Birtley Lane-Leafield House

Lord Lawson Of Beamish Academy

| Route schedule<br>Blue House Lane-St Andrews Avenue — Lord Lawson Of<br>Beamish Academy |       |
|-----------------------------------------------------------------------------------------|-------|
| Monday                                                                                  | 08:10 |
| Tuesday                                                                                 | 08:10 |
| Wednesday                                                                               | 08:10 |
| Thursday                                                                                | 08:10 |
| Friday                                                                                  | 08:10 |
| Saturday                                                                                | _     |
| Sunday                                                                                  | _     |