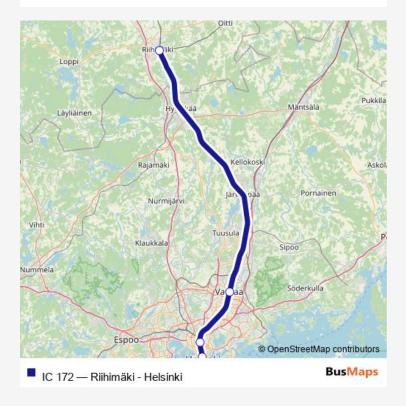

## Long Distance Trains IC 172 Riihimäki - Helsinki

## Go to website

Direction undefined — undefined

0 stops

Open route schedule

| Route schedule<br>undefined — undefined |       |
|-----------------------------------------|-------|
| Monday                                  | -     |
| Tuesday                                 | -     |
| Wednesday                               | _     |
| Thursday                                | _     |
| Friday                                  | _     |
| Saturday                                | 13:08 |
| Sunday                                  | _     |
|                                         |       |