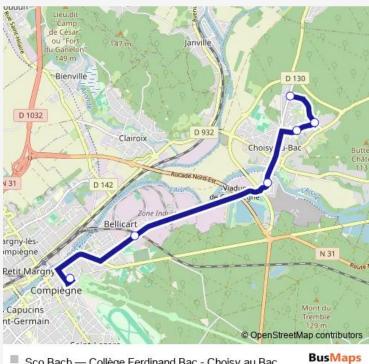

## Bus Sco Bacb Collège Ferdinand Bac - Choisy au Bac

Route info

Direction: Collège Ferdinand Bac

Stops: 6

Trip Duration: 0 hour 18 min

Sco Bacb — Collège Ferdinand Bac - Choisy au Bac

Sco Bacb Bus time schedules and route maps are available in an offline PDF at busmaps.com. Use the busmaps.com website to see live bus times, train schedule or subway schedule, and step-by-step directions for all public transit in Compiegne