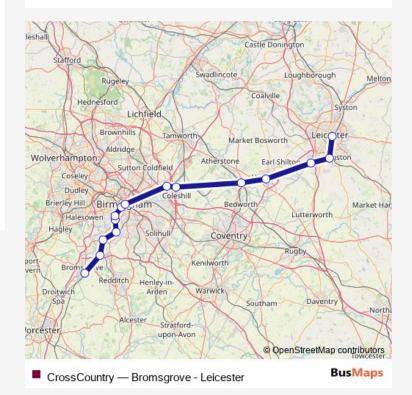

## Rail CrossCountry Bromsgrove - Leicester

Go to website

**Direction** 

Bromsgrove — Leicester

15 stops

Open route schedule

Bromsgrove

**Barnt Green** 

Longbridge

Kings Norton

Selly Oak

University (Birmingham)

Five Ways

Birmingham New Street

Water Orton

Coleshill Parkway

Nuneaton

Hinckley

Narborough

South Wigston

Leicester

| Route schedule<br>Bromsgrove — Leicester |       |
|------------------------------------------|-------|
| Monday                                   | -     |
| Tuesday                                  | _     |
| Wednesday                                | _     |
| Thursday                                 | _     |
| Friday                                   | _     |
| Saturday                                 | 07:41 |
| Sunday                                   | 21:22 |