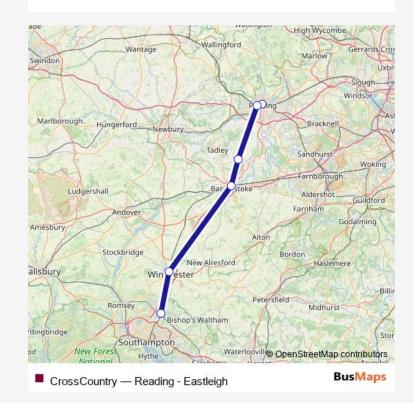

## Rail CrossCountry Reading - Eastleigh

Go to website

Direction
Reading — Eastleigh
6 stops
Open route schedule

Reading

Reading West

Bramley (Hants)

Basingstoke

Winchester

Route info

Direction: Reading

Stops: 6

Trip Duration: 0 hour 43 min

CrossCountry Rail time schedules and route maps are available in an offline PDF at busmaps.com. Use the busmaps.com website to see live bus times, train schedule or subway schedule, and step-by-step directions for all public transit in Reading