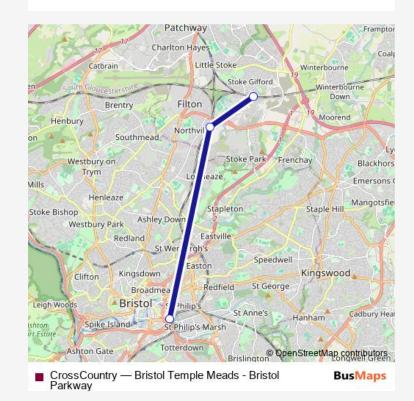

## Rail CrossCountry Bristol Temple Meads - Bristol Parkway

Go to website

## **Direction**Bristol Te

Bristol Temple Meads — Bristol Parkway

3 stops

Open route schedule

**Bristol Temple Meads** 

Filton Abbey Wood

**Bristol Parkway** 

| Route schedule<br>Bristol Temple Meads — Bristol Parkway |             |
|----------------------------------------------------------|-------------|
| Monday                                                   | _           |
| Tuesday                                                  | _           |
| Wednesday                                                | _           |
| Thursday                                                 | _           |
| Friday                                                   | _           |
| Saturday                                                 | _           |
| Sunday                                                   | 09:15-10:31 |