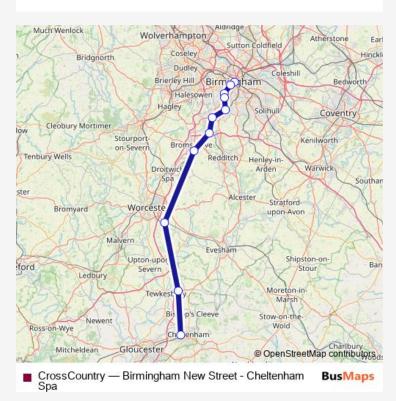

## Rail CrossCountry Birmingham New Street - Cheltenham Spa

## Go to website

05:36

05:36

05:36

05:36

05:36

05:42

| <b>Direction</b><br>Birmingham New Street — Cheltenham Spa | Route schedule<br>Birmingham New Street — Cheltenham Spa |
|------------------------------------------------------------|----------------------------------------------------------|
| 9 stops                                                    | Monday                                                   |
| Open route schedule                                        |                                                          |
|                                                            | Tuesday                                                  |
| Birmingham New Street                                      | Wednesday                                                |
| Kings Norton                                               |                                                          |
|                                                            | Thursday                                                 |
| Longbridge                                                 |                                                          |
| Barnt Green                                                | Friday                                                   |
| Bromsgrove                                                 | Saturday                                                 |
|                                                            | · · · · · · · · · · · · · · · · · · ·                    |
| Droitwich Spa                                              | Sunday                                                   |
| Worcester Shrub Hill                                       |                                                          |
|                                                            | Route info                                               |
| Ashchurch for Tewkesbury                                   | Direction: Birmingham New Street                         |
| Cheltenham Spa                                             | Stops: 9                                                 |
|                                                            | Trip Duration: 1 hour 2 min                              |