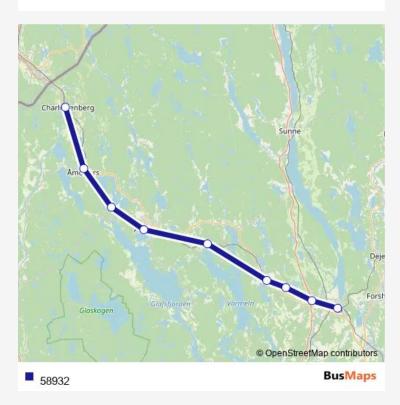

## Go to website

\_

10:16

| <b>Direction</b><br>Charlottenberg station — Kil station | Route schedule<br>Charlottenberg station — Kil station |
|----------------------------------------------------------|--------------------------------------------------------|
| 9 stops                                                  | Monday                                                 |
| Open route schedule                                      |                                                        |
| Charlottenberg station                                   | Tuesday                                                |
| Åmotfors station                                         | Wednesday                                              |
|                                                          | Thursday                                               |
| Ottebol station                                          | Friday                                                 |
| Arvika station                                           |                                                        |
| Edane station                                            | Saturday                                               |
| Högboda station                                          | Sunday                                                 |
| Lene station                                             |                                                        |
| Fagerås station                                          | Route info                                             |
|                                                          | Direction: Charlottenberg station<br>Stops: 9          |
| Kil station                                              | Trip Duration: 1 hour 52 min                           |
|                                                          |                                                        |