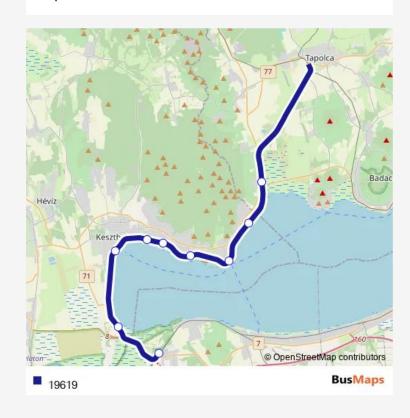

Rail 19619 Go to website

Direction
undefined — undefined
0 stops
Open route schedule

| Route schedule undefined — undefined |       |
|--------------------------------------|-------|
| Monday                               | 06:09 |
| Tuesday                              | _     |
| Wednesday                            | -     |
| Thursday                             | _     |
| Friday                               | _     |
| Saturday                             | _     |
| Sunday                               | _     |

Route info

Direction:

Stops: 0

Trip Duration: — min

19619 Rail time schedules and route maps are available in an offline PDF at busmaps.com. Use the busmaps.com website to see live bus times, train schedule or subway schedule, and step-by-step directions for all public transit in Keszthely