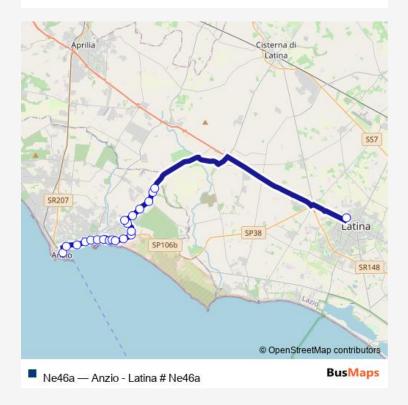

## Bus Ne46a Anzio - Latina # Ne46a

## Go to website

Direction

 ${\it undefined} - {\it undefined}$ 

0 stops

Open route schedule

| Route schedule<br>undefined — undefined |             |
|-----------------------------------------|-------------|
| Monday                                  | 07:25-12:50 |
| Tuesday                                 | 07:25-12:50 |
| Wednesday                               | 07:25-12:50 |
| Thursday                                | 07:25-12:50 |
| Friday                                  | 07:25-12:50 |
| Saturday                                | 07:25-12:50 |
| Sunday                                  | _           |