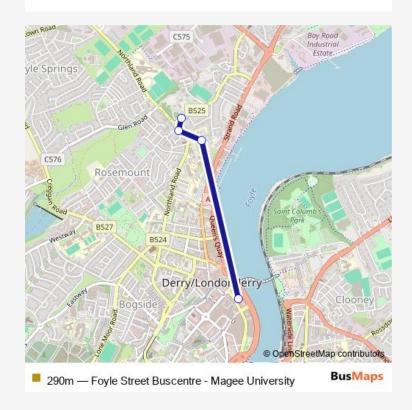

## Bus 290m Foyle Street Buscentre - Magee University

Go to website

## Open route schedule

**Derry Londonderry Bus Station** 

Ulster University Magee Campus

**Eden Terrace** 

Ulster University Magee Student Halls

| Route schedule Derry Londonderry Bus Station — Ulster University Magee Student Halls |
|--------------------------------------------------------------------------------------|
| Monday –                                                                             |
| Tuesday –                                                                            |
| Wednesday –                                                                          |
| Thursday –                                                                           |
| Friday –                                                                             |
| Saturday –                                                                           |
| Sunday 19:35-23:00                                                                   |

Route info

Direction: Derry Londonderry Bus Station

Stops: 4

Trip Duration: 0 hour 10 min

290m Bus time schedules and route maps are available in an offline PDF at busmaps.com. Use the busmaps.com website to see live bus times, train schedule or subway schedule, and step-by-step directions for all public transit in Derry