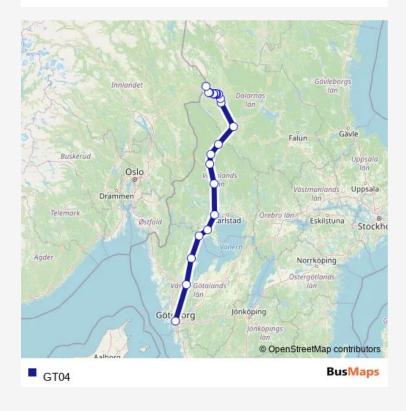

## Express Bus Service GT04

Route info

Direction:

Stops: 0

Trip Duration: - min

GT04 Express Bus Service time schedules and route maps are available in an offline PDF at busmaps.com. Use the busmaps.com website to see live bus times, train schedule or subway schedule, and step-by-step directions for all public transit in Saelen