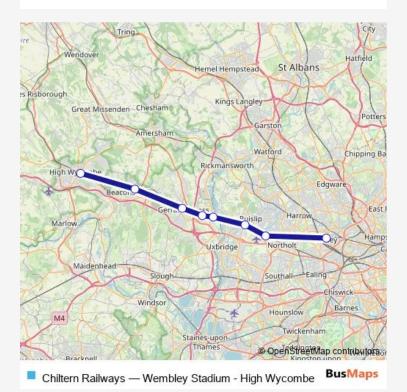

## Rail Chiltern Railways Wembley Stadium - High Wycombe

Go to website

| <b>Direction</b><br>Wembley Stadium — High Wycombe | Route schedule<br>Wembley Stadium - |
|----------------------------------------------------|-------------------------------------|
| 8 stops                                            | Monday                              |
| Open route schedule                                |                                     |
| Wembley Stadium                                    | Tuesday                             |
|                                                    | Wednesday                           |
| South Ruislip                                      | Thursday                            |
| West Ruislip                                       |                                     |
| Denham                                             | Friday                              |
| Denham Golf Club                                   | Saturday                            |
| Gerrards Cross                                     | Sunday                              |
| Beaconsfield                                       | Route info                          |
| High Wycombe                                       | Direction: Wembley                  |
|                                                    | Stops: 8                            |