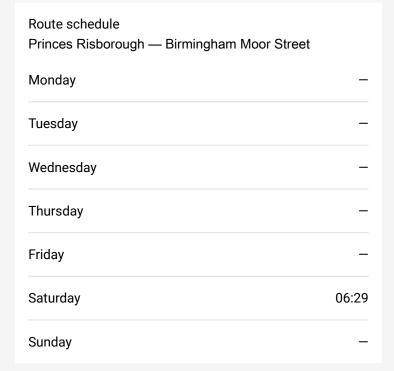

The schedule is provided in the local timezone. Times with "(+1)" indicate departures on the next day.

PDF file created on 2025-01-31

2024 BusMaps.com - All Rights Reserved