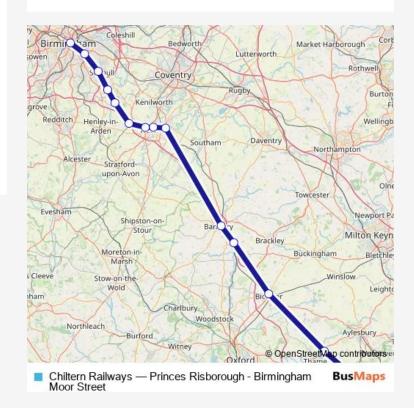

## **Direction**

Princes Risborough — Birmingham Moor Street

14 stops

Open route schedule

Princes Risborough

Haddenham & Thame Parkway

**Bicester North** 

Kings Sutton

Banbury

Leamington Spa

Warwick

Warwick Parkway

Hatton (Warks)

Lapworth

Dorridge

Solihull

Tyseley

Birmingham Moor Street

Route info

Direction: Princes Risborough

Stops: 14

Trip Duration: 1 hour 37 min

Chiltern Railways Rail time schedules and route maps are available in an offline PDF at busmaps.com. Use the busmaps.com website to see live bus times, train schedule or subway schedule, and step-by-step directions for all public transit in Warwick