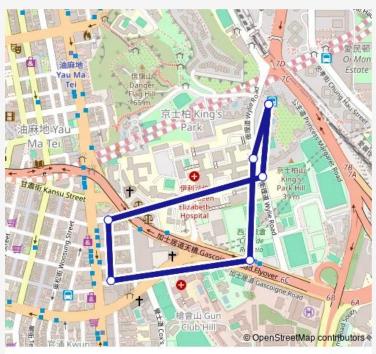

## Direction

PARC PALAIS ACCESS ROAD — PARC PALAIS ACCESS ROAD

7 stops

Open route schedule

PARC PALAIS ACCESS ROAD

QUEEN ELIZABETH HOSPITAL, HK JOCKEY CLUB IN-STITUTE OF RADIOTHERAPY AND ONCOLOGY

PAK HOI STREET

Nanking Street, Outside David House (Jordan Station)

GASCOIGNE ROAD NO.20, CLUB DE RECREIO

QUEEN ELIZABETH HOSPITAL, BLOCK G

PARC PALAIS ACCESS ROAD

| Route schedule<br>PARC PALAIS ACCESS ROAD — PARC PALAIS AC-<br>CESS ROAD |       |
|--------------------------------------------------------------------------|-------|
| Monday                                                                   | 07:00 |
| Tuesday                                                                  | 07:00 |
| Wednesday                                                                | 07:00 |
| Thursday                                                                 | 07:00 |
| Friday                                                                   | 07:00 |
| Saturday                                                                 | 07:00 |
| Sunday                                                                   | 07:00 |

Route info

Direction: PARC PALAIS ACCESS ROAD

Stops: 7

Trip Duration: 0 hour 8 min

80M — Parc Palais - Jordan Station (Circular)

**BusMaps** 

80M Bus time schedules and route maps are available in an offline PDF at busmaps.com. Use the busmaps.com website to see live bus times, train schedule or subway schedule, and step-by-step directions for all public transit in Mong Kok