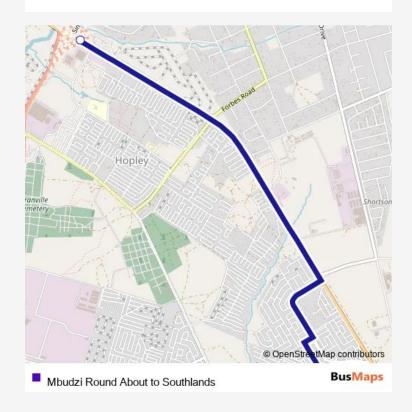

### Direction

Mbudzi Round About — Chiwawa Southlands

2 stops

Route info

Direction: Mbudzi Round About

Stops: 2

Trip Duration: 0 hour 11 min

Communal Taxi Service time schedules and route maps are available in an offline PDF at busmaps.com. Use the busmaps.com website to see live bus times, train schedule or subway schedule, and step-by-step directions for all public transit in Harare